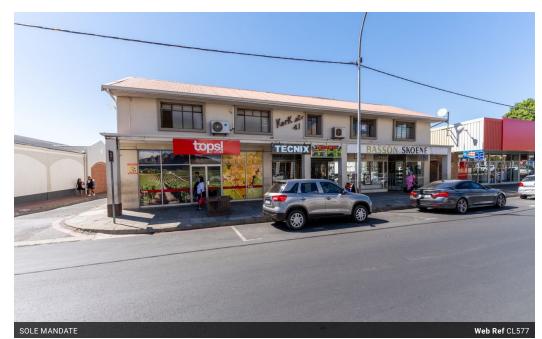

# Commercial Property Investment Opportunity.

Exclusively Marketed by Meridian Realty.

This prime commercial property offers a diverse tenant mix, strong rental income, and built-in growth with annual escalations. With a potential 8.7% nett return, this is a standout investment.

Shop 1 – Shop 4 Combined Income of R74,139 (excl. VAT & utilities). Shop 5 (Upstairs): Vacant (potential income: R20,000pm excl. VAT & utilities).

### Sizes

Floor Size 1.200m<sup>2</sup> Land Size 652m<sup>2</sup>