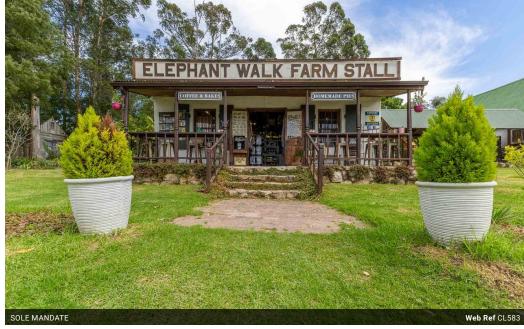

## Elephant Walk Farm Stall for sale:

This long time established business has great potential for growth. Owner operated and situated in a prime position along the N2 in Harkerville between Plettenberg Bay and Knysna. Sold with a stock holding varying between R300 000.00 and R350 000.00. Farm stall type treats, homemade pies, raw honey and the such are found in store. Owner seeking to retire.

## Features

Elephants Walk Farm Stall **Building Name** Zoning Retail

Sizes

150m² Floor Size