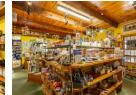

## Elephant Walk Farm Stall for sale:

This long time established business has great potential for growth. Owner operated and situated in a prime position along the N2 in Harkerville between Plettenberg Bay and Knysna. Sold with a stock holding varying between R300 000.00 and R350 000.00. Farm stall type treats, homemade pies, raw honey and the such are found in store. Owner seeking to retire.