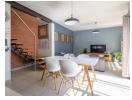

With loads of Character and neat, tasteful neutral finishes, the ground floor has a well-designed kitchen with ample cupboard space, Caesarstone counters, a gas hob, electric oven, extractor fan, a double sink and space for a dishwasher (garage is plumbed for the washing machine). There is room for a single door fridge. The kitchen overlooks the spacious open plan dining room and lounge. A guest loo is...