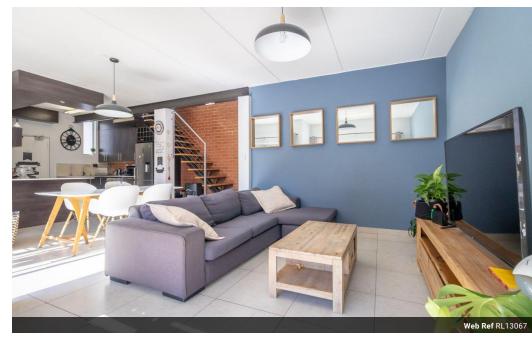

With loads of Character and neat, tasteful neutral finishes, the ground floor has a well-designed kitchen with ample cupboard space, Caesarstone counters, a gas hob, electric oven, extractor fan, a double sink and space for a dishwasher (garage is plumbed for the washing machine). There is room for a single door fridge. The kitchen overlooks the spacious open plan dining room and lounge. A guest loo is...