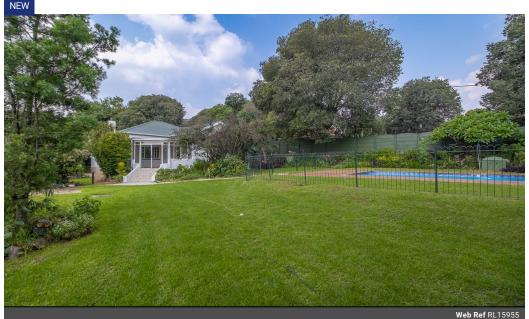

### Stunning Newly Renovated 3-Bedroom Home with Cottage in Prime Location

This beautifully renovated home effortlessly combines charm and modern convenience. Featuring gorgeous wooden floors throughout, the house is bathed in natural light.

The inviting lounge boasts a cozy fireplace and large windows that flood the space with light. An enclosed patio offers a versatile space, perfect as a playroom or sunroom.

The modern kitchen is a chef's delight, equipped with a brand-new gas stove, electric oven, ample cupboard space, and a dining area. A separate laundry room...

## Features

| Pets Allowed | Yes |                     |       |            |                     |
|--------------|-----|---------------------|-------|------------|---------------------|
| Interior     |     | Exterior            |       | Sizes      |                     |
| Bedrooms     | 3   | Garages             | 2     | Floor Size | 266m <sup>2</sup>   |
| Bathrooms    | 2   | Carports / Parkings | 4     | Land Size  | 1,786m <sup>2</sup> |
| Kitchens     | 1   | Security            | Yes   |            |                     |
| Recep. Rooms | 2   | Pool                | Yes   |            |                     |
| Furnished    | No  | Views               | False |            |                     |