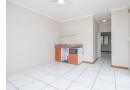

## Private and sunny cottage to rent; spacious and secure 2-Bedroom, 1 Bath

Available immediately. Open plan living area with tiled floors onto balcony/ well sized patio overlooking leafy suburbs. The 2- extra spacious double bedrooms well sized bedrooms have tiled floors as well and good cupboards space. There is a good size bathroom with shower.

The property offers access to pool and braai facility; surrounded by manicured, well maintained garden a perfect space for relaxation. The location is in close proximity to all urban amenities. The unit has secure parking. Monthly rent of R 6939 excludes electricity. Deposit is required in amount of R 6939.