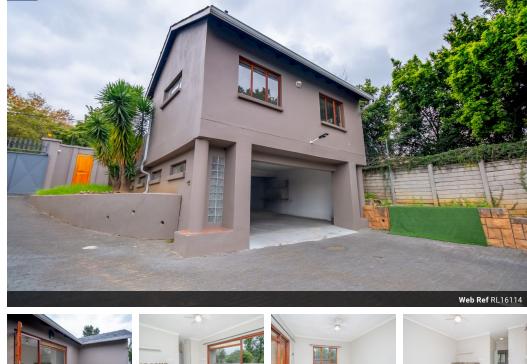

## Private and sunny cottage to rent; spacious and secure 2-Bedroom, 1 Bath

Available immediately. Open plan living area with tiled floors onto balcony/ well sized patio overlooking leafy suburbs. The 2- extra spacious double bedrooms well sized bedrooms have tiled floors as well and good cupboards space. There is a good size bathroom with shower.

The property offers access to pool and braai facility; surrounded by manicured, well maintained garden a perfect space for relaxation. The location is in close proximity to all urban amenities. The unit has secure parking. Monthly rent of R 6939 excludes electricity. Deposit is required in amount of R 6939.

## Features

| Pets Allowed | Yes |                     |       |            |                     |
|--------------|-----|---------------------|-------|------------|---------------------|
| Interior     |     | Exterior            |       | Sizes      |                     |
| Bedrooms     | 2   | Carports / Parkings | 2     | Floor Size | 69m²                |
| Bathrooms    | 1   | Security            | Yes   | Land Size  | 4,000m <sup>2</sup> |
| Kitchens     | 1   | Pool                | Yes   |            |                     |
| Recep. Rooms | 2   | Views               | False |            |                     |
| Furnished    | No  |                     |       |            |                     |