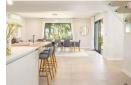

Bathed in natural light and designed for effortless living, the open-plan interiors invite easy flow from one space to the next. A modern kitchen with a centre island and casual seating becomes the natural gathering point, while a separate scullery and laundry area keeps the main space beautifully uncluttered. The formal lounge, warmed by a wood-burning fireplace, extends to the enclosed patio - a year-round entertainment haven with built-in braai and stack-back doors that open to magnificent mountain views.