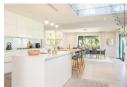

Bathed in natural light and designed for effortless living, the open-plan interiors invite easy flow from one space to the next. A modern kitchen with a centre island and casual seating becomes the natural gathering point, while a separate scullery and laundry area keeps the main space beautifully uncluttered. The formal lounge, warmed by a wood-burning fireplace, extends to the enclosed patio - a year-round entertainment haven with built-in braai and stack-back doors that open to magnificent mountain views.