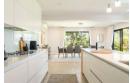

Bathed in natural light and designed for effortless living, the open-plan interiors invite easy flow from one space to the next. A modern kitchen with a centre island and casual seating becomes the natural gathering point, while a separate scullery and laundry area keeps the main space beautifully uncluttered. The formal lounge, warmed by a wood-burning fireplace, extends to the enclosed patio - a year-round entertainment haven with built-in braai and stack-back doors that open to magnificent mountain views.