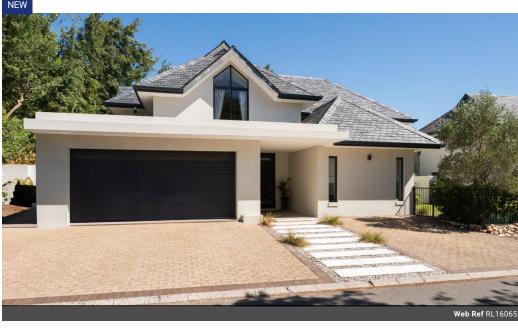

## Golden Hour Views and Effortless Living on the Fairway

Available for rent from 1 June 2025, this fully furnished four-bedroom home captures the essence of relaxed luxury on the Pearl Valley Jack Nicklaus Signature Golf Course.

Bathed in natural light and designed for effortless living, the open-plan interiors invite easy flow from one space to the next. A modern kitchen with a centre island and casual seating becomes the natural gathering point, while a separate scullery and laundry area keeps the main space beautifully uncluttered. The formal lounge, warmed by a wood-burning fireplace, extends to the enclosed patio - a year-round entertainment haven with built-in braai and stack-back doors that open to magnificent mountain views.

## Features

| Interior     |    | Exterior            |      | Sizes      |       |
|--------------|----|---------------------|------|------------|-------|
| Bedrooms     | 4  | Garages             | 2    | Floor Size | 350m² |
| Bathrooms    | 4  | Carports / Parkings | 1    | Land Size  | 512m² |
| Kitchens     | 1  | Security            | Yes  |            |       |
| Recep. Rooms | 3  | Pool                | No   |            |       |
| Furnished    | No | Views               | True |            |       |