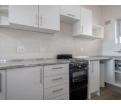

## Convenient urban living, renovated 2-Bedroom apartment with open plan-living area, located in prime

Available form 1st of June 2025. 90 m2 of spacious living at its best!. Well sized 2- bedroom with wood parquet flooring. Separate dining room onto lounge area with a panoramic views of sky line. Renovated kitchen with ample of cupboards space, double sink and space for 1 under-counter appliances. However there is a utility cabinet in the passage with space for washing machine and tumble dryer. Renovated bathroom with oversized shower.