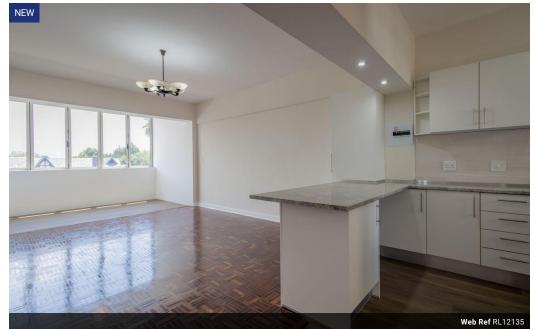

## Convenient urban living, renovated 2-Bedroom apartment with open plan-living area, located in prime

Available form 1st of June 2025. 90 m2 of spacious living at its best!. Well sized 2- bedroom with wood parquet flooring. Separate dining room onto lounge area with a panoramic views of sky line. Renovated kitchen with ample of cupboards space, double sink and space for 1 under-counter appliances. However there is a utility cabinet in the passage with space for washing machine and tumble dryer. Renovated bathroom with oversized shower.

The apartment is centrally located in Emmarentia with proximity to restaurant and convenient shopping center. Monthly rental of R 9 900 excludes electricity. Lift is in the building. The apartment has dedicated covered parking. Very well run complex has intercom, cameras under security company's observation, electric face, backup power for the comunal areas plus in May 2025 tthere will be ...