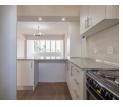

## Convenient urban living, renovated 2-Bedroom apartment with open plan-living area, located in prime

Available form 1st of June 2025. 90 m2 of spacious living at its best!. Well sized 2- bedroom with wood parquet flooring. Separate dining room onto lounge area with a panoramic views of sky line. Renovated kitchen with ample of cupboards space, double sink and space for 1 under-counter appliances. However there is a utility cabinet in the passage with space for washing machine and tumble dryer. Renovated bathroom with oversized shower.

The apartment is centrally located in Emmarentia with proximity to restaurant and convenient shopping center. Monthly rental of R 9 900 excludes electricity. Lift is in the building. The apartment has dedicated covered parking. Very well run complex has intercom, cameras under security company's observation, electric face, backup power for the comunal areas plus in May 2025 tthere will be ...