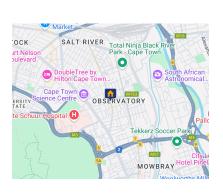

## 086 1732589

Loft Office 6 The Woodmill Lifestyle Centre Vredenburg Road Devonvallei Stellenbosch 7600

R21,500 pm

Lease Period 12 months

Availability Negotiable

Deposit - Annual Escalation