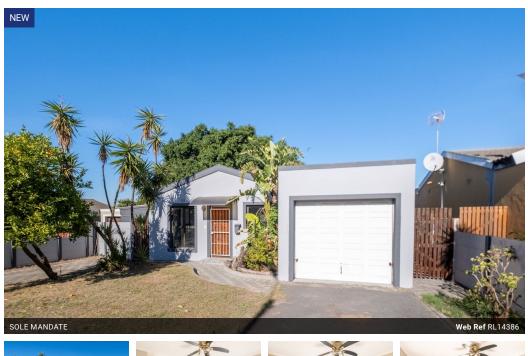

## 2 Bedroom Townhouse To Let in Protea Village

This quaint and adorable 2-bedroom townhouse is immediately available for rent at R13,500/month. The property offers a lounge which is open-plan to a modern kitchen, 2 bedrooms with new vinyl laminated flooring and built-in cupboards, a full bathroom with a bath and a shower, and a single garage. A door leads from the lounge to an undercover patio and the enclosed back garden (which is animal-friendly, permission from the owner would be required). There is off-street parking for another 3 vehicles.

This home is situated close to all required amenities, and road infrastructure will provide quick access to all major highways and byways.

Conditions of the contract:

Occupation will either be immediate or on 1 May 2025 after approval of the application and pending the needs of the successful applicant. A maximum of two adults and...