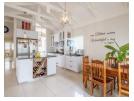

## Features:

- 3 Bedrooms: Main bedroom en-suite and large second bedroom
- 2 Bathrooms
- Large braai/TV room
- Free-standing house with double garage
  Low maintenance
- · Inverter installed on main board
- · Beautiful stack glass doors
- · High ceilings for a spacious look
- Proximity to 24-hour security control and main entrance