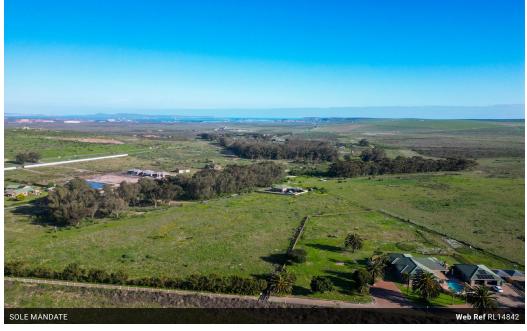

### Prime 8.4-Hectare Opportunity Just Outside Vredenburg

Exclusive Sole Mandate.

Discover an exceptional investment opportunity with this 8.4-hectare piece of prime land located just minutes from Vredenburg. Currently in the final stages of rezoning for residential development, this property is an ideal acquisition for investors looking to create a secure estate tailored for professionals. The expansive space offers endless possibilities for a premier residential community, nestled in a serene and accessible location.

Alternatively, this property is perfect for those seeking ample space for their family, equestrian pursuits, or nature-inspired living. With plenty of room to create your dream lifestyle, this land offers both privacy and proximity to essential amenities.

In addition to its development potential, the property features six existing homes, five of which are generating...