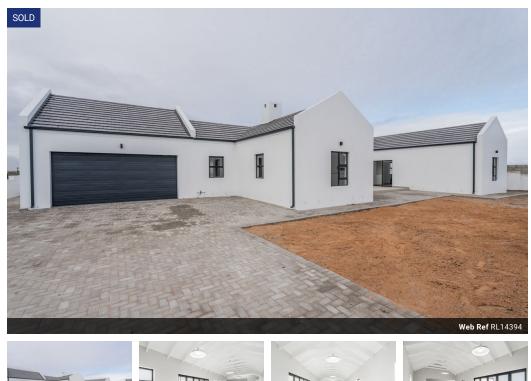

### Coastal Charm and Luxury: Your Brand-New Family Home

Capture the essence of coastal living with this exquisite seaside retreat, positioned mere steps from the beach, which is tucked away within the exclusive Atlantic Sands South Private Estate. With a patio facing northwest, this house offers breathtaking sunset views for your enjoyment. This brand-new home is almost finished. With 207m<sup>2</sup> of living area, the house is set on a large 700m<sup>2</sup> plot. Upon entering the house via the front door, you will notice that the living, dining, and kitchen areas are all seamlessly integrated into one large open-plan design. The inside has an open feel thanks to the tall vaulted ceilings and a large stacker door that lets in lots of natural light and opens to a lovely patio. Three bedrooms, two bathrooms, and a spacious braai area await you in this stunning home. For effortless hosting, explore the...

| Exterior            |
|---------------------|
| Garages             |
| Carports / Parkings |
| Security            |
| Pool                |
| Views               |

**Sizes** Floor Size Land Size

207m<sup>2</sup> 700m<sup>2</sup>