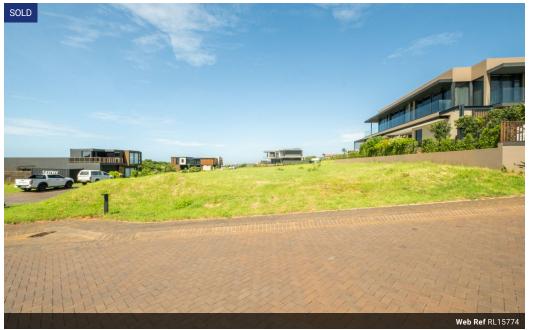

## 990 Sqm Of Prime Real Estate In Enigma Private Estate

This 990-square-meter corner stand is situated in the exclusive Enigma Estate in La Lucia. Offering privacy, security, and a prime location, this vacant land comes with conceptual plans for a luxury three-level residence.

The proposed design includes garages and a games room on the lower level, with parking for six vehicles and a lift for seamless access. The first floor features a grand entrance lobby, open-plan kitchen, scullery, formal and informal dining areas, and an expansive lounge leading to a covered outdoor entertainment space.

Upstairs, the master suite boasts a lavish en suite, his-and-hers dressing rooms, and a private TV lounge. Three additional bedrooms, each with their own en suite and closet, complete this thoughtfully designed layout.