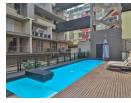

## **Features**

Furnished

| Interior     |   | Exterior |       | Sizes      |                     |
|--------------|---|----------|-------|------------|---------------------|
| Bedrooms     | 1 | Garages  | 1     | Floor Size | 89m²                |
| Bathrooms    | 1 | Security | Yes   | Land Size  | 5,625m <sup>2</sup> |
| Kitchens     | 1 | Pool     | Yes   |            |                     |
| Recep. Rooms | 2 | Views    | False |            |                     |
| Studies      | 1 |          |       |            |                     |