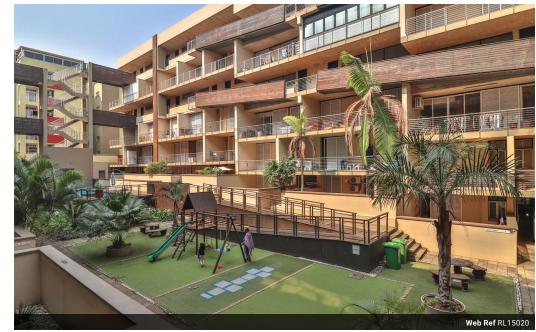

## Spacious & Luxurious one-bedroom apartment in the heart of uMhlanga Ridge

Embark on an extraordinary chapter of your life by acquiring this spacious one-bedroom apartment nestled in the prestigious district of uMhlanga Ridge, uMhlanga. A masterpiece of design and luxury, this exquisite abode is listed at a market-related price.

Gracefully designed, this commodious apartment boasts a superior open layout that perfectly combines comfort with elegance. Upon entry, your eyes are instantly drawn to the expansive open balcony, which welcomes an abundance of natural light whilst offering hypnotic panoramic views. Marvel at the beauty of uMhlanga's skyline while enjoying your favourite late evening sundowners. However, for those moments when you seek solitude, you can retreat to the intimacy and tranquillity of the enclosed balcony, your private sanctuary.

## **Features**

Furnished

| Interior     |   | Exterior |       | Sizes      |                     |
|--------------|---|----------|-------|------------|---------------------|
| Bedrooms     | 1 | Garages  | 1     | Floor Size | 89m²                |
| Bathrooms    | 1 | Security | Yes   | Land Size  | 5,625m <sup>2</sup> |
| Kitchens     | 1 | Pool     | Yes   |            |                     |
| Recep. Rooms | 2 | Views    | False |            |                     |
| Studies      | 1 |          |       |            |                     |