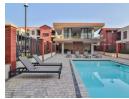

## Features

| Interior     |    | Exterior |      | Sizes      |                     |
|--------------|----|----------|------|------------|---------------------|
| Bedrooms     | 1  | Garages  | 1    | Floor Size | 58m²                |
| Bathrooms    | 1  | Security | Yes  | Land Size  | 9,335m <sup>2</sup> |
| Kitchens     | 1  | Pool     | Yes  |            |                     |
| Recep. Rooms | 2  | Views    | True |            |                     |
| Furnished    | No |          |      |            |                     |