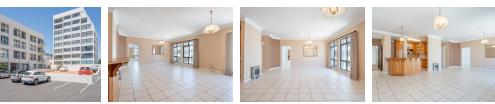

Spacious and Functional Design

The open-plan living, dining, and kitchen areas create a seamless flow, ideal for both relaxing and entertaining. The kitchen is fitted with wooden cupboards, providing ample storage space and character.

Though a fresh coat of paint and a few upgrades could elevate this space further, it's ready for you to make it your dream home.

Comfortable Bedrooms with Scenic Views

Main Bedroom: Enjoy the luxury of a spacious main bedroom with an en-suite bathroom (shower, toilet, and basin). Step out onto the private balcony and savor breathtaking views of the Helderberg Mountains and...