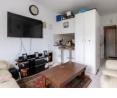

This property offers two bedrooms featuring built-in cupboards and carpets. The bathroom has a bathtub, basin, and toilet. The open-plan lounge and kitchen area is the heart of this apartment. The lounge extends to a small balcony perfect for enjoying a cup of coffee or soaking in some fresh air. The kitchen boasts built-in cupboards, an under-counter oven, and a hob. The entire openplan area is tiled. The apartment comes with an...