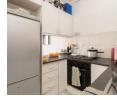

This property offers two bedrooms featuring built-in cupboards and carpets. The bathroom has a bathtub, basin, and toilet. The open-plan lounge and kitchen area is the heart of this apartment. The lounge extends to a small balcony perfect for enjoying a cup of coffee or soaking in some fresh air. The kitchen boasts built-in cupboards, an under-counter oven, and a hob. The entire openplan area is tiled. The apartment comes with an...