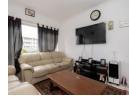

This property offers two bedrooms featuring built-in cupboards and carpets. The bathroom has a bathtub, basin, and toilet. The open-plan lounge and kitchen area is the heart of this apartment. The lounge extends to a small balcony perfect for enjoying a cup of coffee or soaking in some fresh air. The kitchen boasts built-in cupboards, an under-counter oven, and a hob. The entire openplan area is tiled. The apartment comes with an...