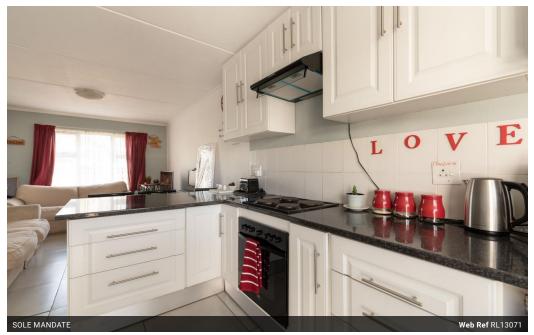

#### EXCLUSIVE SOLE MANDATE

Welcome to this charming first-floor apartment featuring 2 bedrooms and 1 bathroom. As you step inside, you'll be greeted by a well-kept kitchen with ample cupboard space, allowing for easy storage and organization.

The kitchen seamlessly flows into the open living room, creating an inviting atmosphere. From the living room, you can access the full bathroom, equipped with a bath, shower, basin and toilet.

The two bedrooms showcase beautiful laminated floors and offer a tranquil retreat, perfect for relaxation and a good night's sleep.