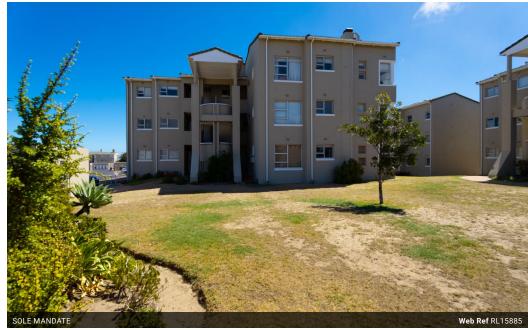

## Hear, smell and see the ocean!

Exclusive to Meridian Realty - Discover Greenways, a sought-after seaside golf estate neatly nestled between Strand and Gordon's Bay. Upon entering this tiled 67 sqm apartment you will be welcomed by a comfortable open-plan living area that leads to an enclosed balcony where you can see the day out with a glass of wine whilst enjoying GORGEOUS OCEAN VIEWS. The kitchen has ample cupboard space, a breakfast nook ideal for mealtimes and one waterpoint for your dishwasher or washing machine.

## **Features**

| Pets Allowed | Yes |          |      |            |      |
|--------------|-----|----------|------|------------|------|
| Interior     |     | Exterior |      | Sizes      |      |
| Bedrooms     | 2   | Garages  | 1    | Floor Size | 67m² |
| Bathrooms    | 1   | Security | Yes  |            |      |
| Kitchens     | 1   | Pool     | Yes  |            |      |
| Recep. Rooms | 1   | Views    | True |            |      |
| Furnished    | No  |          |      |            |      |