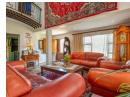

## SPACIOUS FAMILY HOME IN STILBAAI HOOGTE

Space for the whole family and then some! This family home would be perfect for a large family or to be used as a Guest house. On the ground floor you will find the main living areas of which there is two, the gorgeous country style open plan kitchen and dining area with sliding doors leading to the front garden. The separate scullery/laundry and study leads off the kitchen and the hallway leads to large linen cupboards, spare bedroom with its own full bathroom across the hall. Also on this level is the main living area with built-in braai and fire place.

On the first floor you will find an enclosed stoep, perfect to be used as a hobby or study room. 3 bedrooms, one of which is the master bedroom with ample storage, en suite full bathroom and a large enclosed stoep. Another double bedroom with en suite and ample linen...