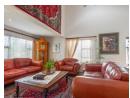

## SPACIOUS FAMILY HOME IN STILBAAI HOOGTE

Space for the whole family and then some! This family home would be perfect for a large family or to be used as a Guest house. On the ground floor you will find the main living areas of which there is two, the gorgeous country style open plan kitchen and dining area with sliding doors leading to the front garden. The separate scullery/laundry and study leads off the kitchen and the hallway leads to large linen cupboards, spare bedroom with its own full bathroom across the hall. Also on this level is the main living area with built-in braai and fire place.