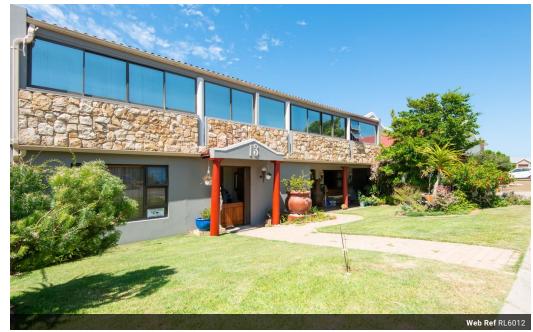

## SPACIOUS FAMILY HOME IN STILBAAI HOOGTE

Space for the whole family and then some! This family home would be perfect for a large family or to be used as a Guest house. On the ground floor you will find the main living areas of which there is two, the gorgeous country style open plan kitchen and dining area with sliding doors leading to the front garden. The separate scullery/laundry and study leads off the kitchen and the hallway leads to large linen cupboards, spare bedroom with its own full bathroom across the hall. Also on this level is the main living area with built-in braai and fire place.

On the first floor you will find an enclosed stoep, perfect to be used as a hobby or study room. 3 bedrooms, one of which is the master bedroom with ample storage, en suite full bathroom and a large enclosed stoep. Another double bedroom with en suite and ample linen...