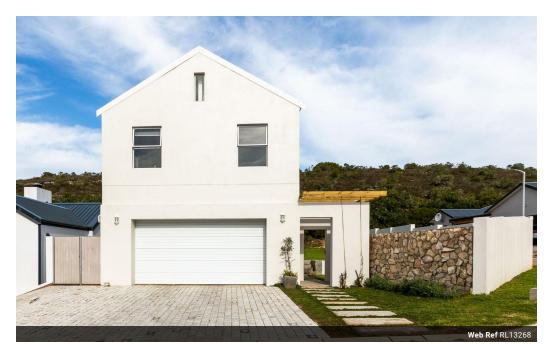

### NATURE LOVERS PARADISE

2.5 😭 2

Fantastic opportunity to own this ENTERTAINERS DREAM right among Stilbaai's gorgeous natural habitat. Large open plan kitchen/living areas adjacent to the braairoom is for long summer evenings making memories with friends and family. The larger than normal triple slider door gives the feeling of seamless indoor/outdoor flow and to top it off the well planned floorplan lets in an abundance of natural light throughout the home, all day long.

Upstairs you will find a studynook, main bedroom with ensuite bathroom and private balcony for mum and dad to take a breather. Two further guest bedrooms, one family bathroom and a very large family room. Separate laundry/scullery and larger than normal double automated garage with direct access. The home is situated within a cul de sac which is amazing for the kids to still be able to...

#### Features

| Pets Allowed | Yes |                     |       |            |                   |
|--------------|-----|---------------------|-------|------------|-------------------|
| Interior     |     | Exterior            |       | Sizes      |                   |
| Bedrooms     | 3   | Garages             | 2     | Floor Size | 280m <sup>2</sup> |
| Bathrooms    | 2.5 | Carports / Parkings | 2     | Land Size  | 481m <sup>2</sup> |
| Kitchens     | 1   | Security            | Yes   |            |                   |
| Recep. Rooms | 3   | Pool                | No    |            |                   |
| Studies      | 1   | Views               | False |            |                   |
| Furnished    | No  |                     |       |            |                   |