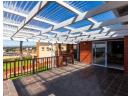

Situated on the other side of the house you will find the tv lounge with kitchenette, two bedrooms with access to the patio and shared family bathroom. This part of the house can function separately from the main house as it has a separate entrance. Ideal for a...