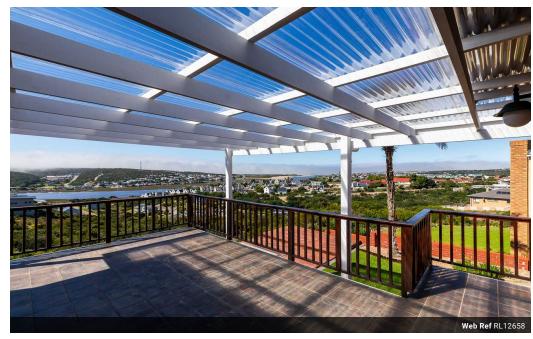

## EXQUISITE VIEWS......

\*\*WATCH VIDEO\*\*

Exclusive Sole Mandate - Exceptionally well maintained North facing family home with BREATHTAKING VIEWS. The home is situated over two floors. The first floor at street level consists of the main entrance and open plan lounge with sliding doors leading to the large entertainment deck as you enter the home. Adjacent is the open plan kitchen with separate scullery/laundry area and direct access to the single garage. Through the lounge to the left you will find two bedrooms with shared family bathroom. The main bedroom has access to the wrap around deck.