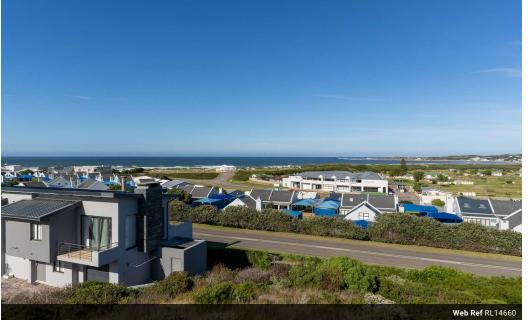

## Vacant land for sale in Stilbaai East

This 444 sqm plot is situated in a cul-de-sac in the famous Duens complex. Walking distance to the main Lappiesbaai Blue Flag beach as well as the river mouth.

One of the best chances to buy a piece of land in Stilbaai East.