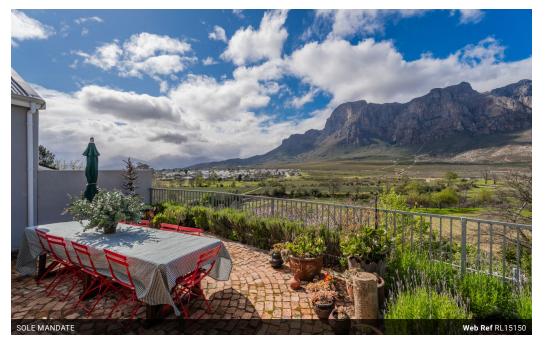

# Riverside living on small historic Johannesdal farm

This farm in the charming village of Johannesdal celebrates its historic Dwarsrivier Valley roots and offers amazing views. The exquisite old farmhouse has been sensitively restored, retaining many of its original features. The two other homes have been updated and carefully maintained over the years. Established gardens with numerous fruit and flowering trees and shrubs enhance the natural beauty of the area and offer privacy to the three homes. The gardens are irrigated from water tanks. Water supply is from the perennial spring on the property, and a solar-operated pump fills the irrigation tanks. A small shed is used for the storage of farm equipment. One hectare of farmland can be developed. A soil analysis has been done, indicating what cultivation could potentially be done. The property has excellent security...

#### Exterior Garages Carports / Parkings Security Pool Views

**Sizes** Floor Size Land Size

408m<sup>2</sup> 15,446m<sup>2</sup>