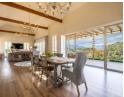

## HORSE LOVER'S PARADISE WITH SPECTACULAR VIEWS OF DEVON VALLEY

Newly-built home with Cape vernacular features. Well-proportioned rooms with easy flow. Double volume entertainment spaces with large windows showing off the views and full length veranda overlooking undulating hills of Devon Valley and Stellenbosch mountains in the distance. Two spacious bedrooms with en-suite bathrooms. Large study which could potentially become a third bedroom. The kitchen leads out through scullery and mud room to the courtyard.