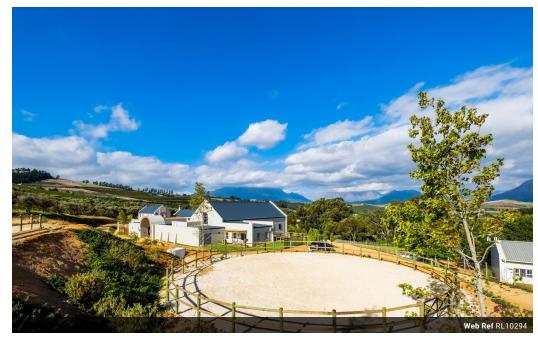

## HORSE LOVER'S PARADISE WITH SPECTACULAR VIEWS OF DEVON VALLEY

Newly-built home with Cape vernacular features. Well-proportioned rooms with easy flow. Double volume entertainment spaces with large windows showing off the views and full length veranda overlooking undulating hills of Devon Valley and Stellenbosch mountains in the distance. Two spacious bedrooms with en-suite bathrooms. Large study which could potentially become a third bedroom. The kitchen leads out through scullery and mud room to the courtyard.

Cross over the courtyard and enter the piece de resistance of this property, the 6 stable barn fully equipped with lounge/ kitchenette, wash area, storage area, tack room and feed storage areas. Upper loft area and below-barn storage and staff accommodation. Several arenas and paddocks for all your equestrian pursuits. A two bedroom cottage is available on the property, can be..