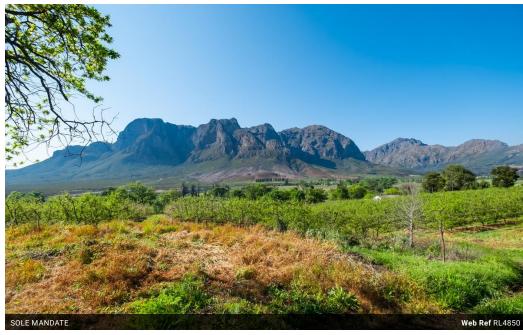

## Riverside living with incredible views of mountains and orchards

Located in the heart of the Dwarsrivier Valley, this small lifestyle farm can offer you an income from the 5 ha of peach trees, or you could put in new plantings in line with current market trends or to suit your requirements. Main house comprising an old sandstone cottage and modern extensions needs major renovation. This building is located next to the main road and its footprint could be used for a restaurant or farmstall. The worker's cottages located further down the hill and close to the river offer more potential for redevelopment - this footprint may be ideal for your new main house.

You will need to view this property to visualise the potential it offers. Keep in mind that the land is zoned for Agriculture 1 and consent is required for development of tourist and commercial buildings.