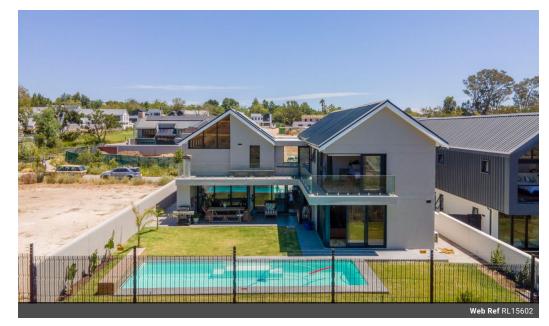

## Secure Family Home With Magnificent Views in Kingsview Estate.

Designed for discerning individuals who appreciate comfort and sustainability, this home is an oasis of peace and sophistication. Experience the ease of luxurious vinyl flooring throughout, ensuring effortless maintenance and a timeless aesthetic. The double-volume living area, adorned with a cozy gas fireplace, creates a warm and inviting atmosphere. Four en-suite bedrooms, each equipped with air conditioning, provide private havens of relaxation. The guest suite is on the ground floor and has a private entrance.

The indoor braai room seamlessly flows onto an expansive outdoor entertainment area with a sparkling saltwater pool and breathtaking mountain views. This home is designed for eco-conscious living with solar panels (20), an inverter and battery system, and a reverse osmosis water purification system. You'll have peace...

## **Features**

| Pets Allowed | Yes |          |      |            |                   |
|--------------|-----|----------|------|------------|-------------------|
| Interior     |     | Exterior |      | Sizes      |                   |
| Bedrooms     | 4   | Garages  | 2    | Floor Size | 425m²             |
| Bathrooms    | 4   | Security | Yes  | Land Size  | 560m <sup>2</sup> |
| Kitchens     | 1   | Pool     | Yes  |            |                   |
| Recep. Rooms | 2   | Views    | True |            |                   |
| Studies      | 1   |          |      |            |                   |
| Furnished    | No  |          |      |            |                   |