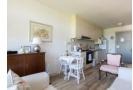

## Langverwag Retirement Apartment

Neat studio apartment available in sought after retirement complex. Laminated floors and granite top kitchen with fitted stove. Plenty of built-in cupboards and en-suite bathroom with seated shower. Mountain views through sunny sliding windows. The apartment has undercover parking as well as a storeroom, not included in the floor size.