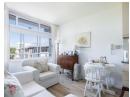

## Langverwag Retirement Apartment

Neat studio apartment available in sought after retirement complex. Laminated floors and granite top kitchen with fitted stove. Plenty of built-in cupboards and en-suite bathroom with seated shower. Mountain views through sunny sliding windows. The apartment has undercover parking as well as a storeroom, not included in the floor size.