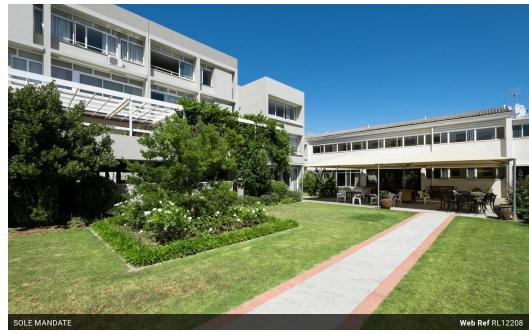

## Langverwag Retirement Apartment

Neat studio apartment available in sought after retirement complex. Laminated floors and granite top kitchen with fitted stove. Plenty of built-in cupboards and en-suite bathroom with seated shower. Mountain views through sunny sliding windows. The apartment has undercover parking as well as a storeroom, not included in the floor size.

Included in the levy are 20 meals per month, weekly cleaning and basic care. There are also sun rooms, gardens and a function