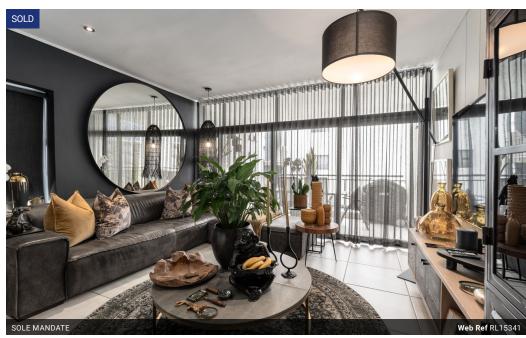

## Stunning apartment in popular Paardevlei.

Exclusive Sole Mandate.

This stylish apartment is located at the Lifestyle Estate in the sought-after historic Paardevlei Precinct. The living space is contemporary open plan. Glass sliding doors that lead onto a private patio extend the living area and allow natural light to stream in. This free-flowing, tastefully fitted-out apartment has two bedrooms and two bathrooms. The main en-suite bathroom has a bath and a seamless glass shower. The second bathroom has a seamless glass shower. There are plenty of cupboards throughout the apartment, all of which are stylish white high gloss. The kitchen has classic quartz tops as well as quality, integrated Smeg appliances, namely: fridge, washer/dryer combo, dishwasher, gas hob, electric oven and extractor fan. There are two allotted, secure underground parking spaces and the...