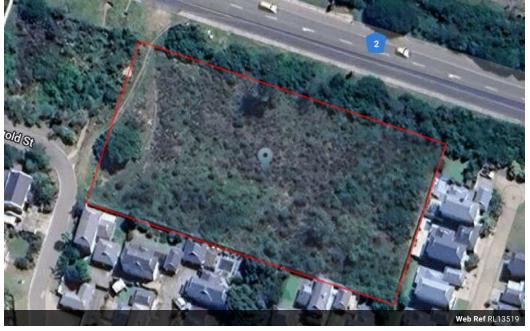

# Exceptional Development Opportunity in Sedgefield

5930 sq meters of Prime Residential Development Land.

Location: Sedgefield, Western Cape, South Africa

Overview: This is a rare opportunity to acquire 5930 square meters of prime development land in the heart of Sedgefield, a charming coastal village on the Garden Route. Situated between Plettenberg Bay (50km), Knysna (25km), and George (35km), Sedgefield offers a tranquil yet vibrant lifestyle with an abundance of outdoor activities and natural beauty.

Property Highlights:

Size: 5930 sq. meters of flat, level land.

Land Use: Residential with consent granted for a 20-unit group housing development. Location: Adjoins an existing housing estate, providing a seamless expansion opportunity. Infrastructure: The property is walled on two sides, ensuring privacy and security. Natural Beauty: Sedgefield is renowned for its...