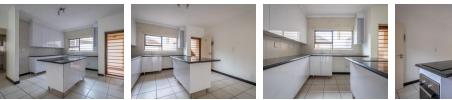

### Stunning and Spacious 2 Bedroom Apartment with Garden

A stunning ground floor corner unit in the sought after Baldersani Estate is waiting to be snatched up by the discerning buyer. A spacious 95 square meters offers a spacious living and dining area opening up to a large patio overlooking its private garden. The kitchen is uber modern with lovely shiny white finishes with a centre island and plenty of cupboard space, the ideal cooking space for the gourmet chef. The unit is wonderfully set up for hosting guests and family over a weekend. The bedrooms are both well sized and with plenty of cupboard space for storage. The bathroom comes with a large shower, ideally positioned between the two bedrooms.