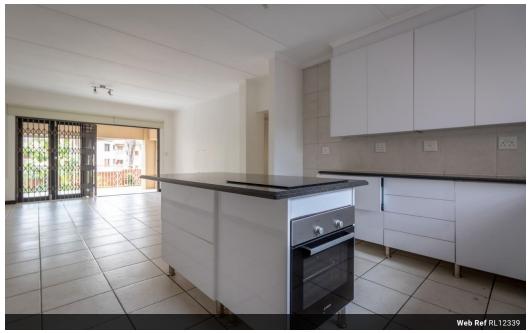

### Stunning and Spacious 2 Bedroom Apartment with Garden

A stunning ground floor corner unit in the sought after Baldersani Estate is waiting to be snatched up by the discerning buyer. A spacious 95 square meters offers a spacious living and dining area opening up to a large patio overlooking its private garden. The kitchen is uber modern with lovely shiny white finishes with a centre island and plenty of cupboard space, the ideal cooking space for the gourmet chef. The unit is wonderfully set up for hosting guests and family over a weekend. The bedrooms are both well sized and with plenty of cupboard space for storage. The bathroom comes with a large shower, ideally positioned between the two bedrooms.