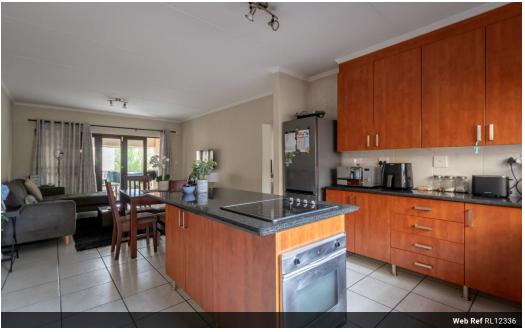

### Stunning and spacious two bedroom unit with garden!

A stunning ground floor corner unit in the sought after Baldersani Estate is waiting to be snatched up by the discerning buyer. A spacious 95 square meters offers a spacious living and dining area opening up to a large patio overlooking its private garden. The kitchen is well maintained with a centre island and plenty of cupboard space, the ideal cooking space for the gourmet chef. The unit is wonderfully set up for hosting guests and family over a weekend. The bedrooms are both well sized and with plenty of cupboard space for storage. The bathroom comes with bath and shower, ideally positioned between the two bedrooms.