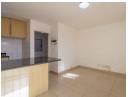

This ground flood unit is tiled throughout, open plan design, kitchen with granite counters, dining, lounge and sliders leading to the outdoor enclosed garden and relaxation area. Adequately sized bedroom with BIC and en-suite bathroom. Bathroom with bath and shower over the bath. Pleasant communal gardens and a lovely complex to invest or live in, with 24hr security, common pool and entertainment area.