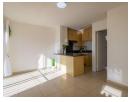

This ground flood unit is tiled throughout, open plan design, kitchen with granite counters, dining, lounge and sliders leading to the outdoor enclosed garden and relaxation area. Adequately sized bedroom with BIC and en-suite bathroom. Bathroom with bath and shower over the bath. Pleasant communal gardens and a lovely complex to invest or live in, with 24hr security, common pool and entertainment area.