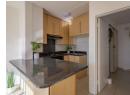

This ground flood unit is tiled throughout, open plan design, kitchen with granite counters, dining, lounge and sliders leading to the outdoor enclosed garden and relaxation area. Adequately sized bedroom with BIC and en-suite bathroom. Bathroom with bath and shower over the bath. Pleasant communal gardens and a lovely complex to invest or live in, with 24hr security, common pool and entertainment area.