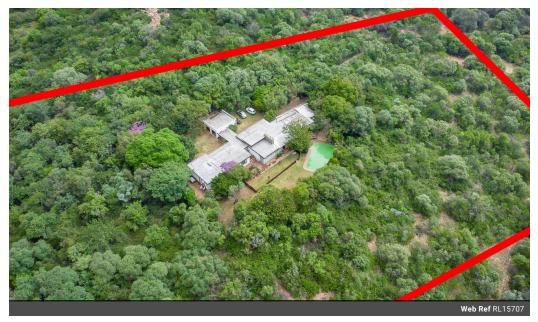

## **Promising Development Site**

Located on Holkham Road. One of the last notable pieces of land available for development in Paulshof. Measuring 3.7241 ha that offers considerable potential for various projects. The area is already developed, surrounded with residential complexes and amenities. The positioning of this plot stands out due to its size, its unique benefits enhanced by the slight elevation allowing for amazing views, making it a rare opportunity for development.

With easy access to major roads, connecting nearby neighbourhoods. Fourways, Sunninghill and Sandton are all within proximity, offering essential amenities like public transport, Schools, hospitals, and a huge selection of shopping destinations.

Paulshof is an ideal blend of convenience and natural beauty that makes it so attractive for developers seeking a new opportunity within a...