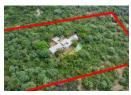

## **Promising Development Site**

Located on Holkham Road. One of the last notable pieces of land available for development in Paulshof. Measuring 3.7241 ha that offers considerable potential for various projects. The area is already developed, surrounded with residential complexes and amenities. The positioning of this plot stands out due to its size, its unique benefits enhanced by the slight elevation allowing for amazing views, making it a rare opportunity for development.

With easy access to major roads, connecting nearby neighbourhoods. Fourways, Sunninghill and Sandton are all within proximity, offering essential amenities like public transport, Schools, hospitals, and a huge selection of shopping destinations.

Paulshof is an ideal blend of convenience and natural beauty that makes it so attractive for developers seeking a new opportunity within a...