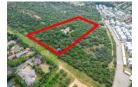

## **Promising Development Site**

Located on Holkham Road. One of the last notable pieces of land available for development in Paulshof. Measuring 3.7241 ha that offers considerable potential for various projects. The area is already developed, surrounded with residential complexes and amenities. The positioning of this plot stands out due to its size, its unique benefits enhanced by the slight elevation allowing for amazing views, making it a rare opportunity for development.

With easy access to major roads, connecting nearby neighbourhoods. Fourways, Sunninghill and Sandton are all within proximity, offering essential amenities like public transport, Schools, hospitals, and a huge selection of shopping destinations.

Paulshof is an ideal blend of convenience and natural beauty that makes it so attractive for developers seeking a new opportunity within a...