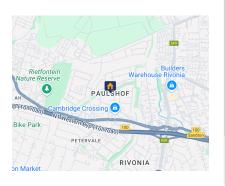

## **Promising Development Site**

Located on Holkham Road. One of the last notable pieces of land available for development in Paulshof. Measuring 3.7241 ha that offers considerable potential for various projects. The area is already developed, surrounded with residential complexes and amenities. The positioning of this plot stands out due to its size, its unique benefits enhanced by the slight elevation allowing for amazing views, making it a rare opportunity for development.

With easy access to major roads, connecting nearby neighbourhoods. Fourways, Sunninghill and Sandton are all within proximity, offering essential amenities like public transport, Schools, hospitals, and a huge selection of shopping destinations.

Paulshof is an ideal blend of convenience and natural beauty that makes it so attractive for developers seeking a new opportunity within a...