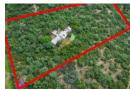

## **Promising Development Site**

Located on Holkham Road. One of the last notable pieces of land available for development in Paulshof. Measuring 3.7241 ha that offers considerable potential for various projects. The area is already developed, surrounded with residential complexes and amenities. The positioning of this plot stands out due to its size, its unique benefits enhanced by the slight elevation allowing for amazing views, making it a rare opportunity for development.

With easy access to major roads, connecting nearby neighbourhoods. Fourways, Sunninghill and Sandton are all within proximity, offering essential amenities like public transport, Schools, hospitals, and a huge selection of shopping destinations.

Paulshof is an ideal blend of convenience and natural beauty that makes it so attractive for developers seeking a new opportunity within a...