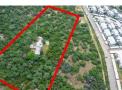

## **Promising Development Site**

Located on Holkham Road. One of the last notable pieces of land available for development in Paulshof. Measuring 3.7241 ha that offers considerable potential for various projects. The area is already developed, surrounded with residential complexes and amenities. The positioning of this plot stands out due to its size, its unique benefits enhanced by the slight elevation allowing for amazing views, making it a rare opportunity for development.

With easy access to major roads, connecting nearby neighbourhoods. Fourways, Sunninghill and Sandton are all within proximity, offering essential amenities like public transport, Schools, hospitals, and a huge selection of shopping destinations.

Paulshof is an ideal blend of convenience and natural beauty that makes it so attractive for developers seeking a new opportunity within a...