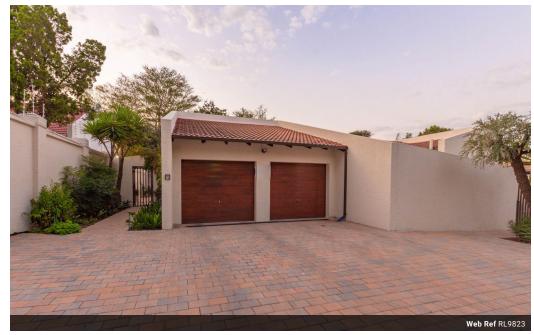

## Spacious and secure, 3 bed, 2.5 bath simplex, a perfect family home!

This well-loved 3 bedroom residence in sought after Morningside enclosure was renovated and refurbished with attention to details. There are new shutter proof, double glassed aluminium windows with imported, German invisible security bares, new coper water-pipes, LED lights, 300 liters solar geyser and much more to make sure that this home matches quality with convenience and substance. There is a superb and spacious driveway for ample of visitors parking on your arrival. This house boasts a low maintenance garden in front, automated double garage with ample of storage space, a mostly tiled or laminated living area for easy maintenance, 3 skylights for additional lights in the entrance hall, passage and enclosed patio. From entrance hall to open-plan, spacious dining room, which is onto an enclosed, light-filled...

## Features

| Pets Allowed | Yes |             |      |            |       |
|--------------|-----|-------------|------|------------|-------|
| Interior     |     | Exterior    |      | Sizes      |       |
| Bedrooms     | 3   | Garages     | 2    | Floor Size | 254m² |
| Bathrooms    | 3.5 | Security    | Yes  | Land Size  | 468m² |
| Kitchens     | 1   | Dom. Accom. | 1    |            |       |
| Recep. Rooms | 3   | Pool        | No   |            |       |
| Furnished    | No  | Views       | True |            |       |