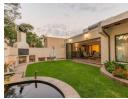

## Spacious and secure, 3 bed, 2.5 bath simplex, a perfect family home!

This well-loved 3 bedroom residence in sought after Morningside enclosure was renovated and refurbished with attention to details. There are new shutter proof, double glassed aluminium windows with imported, German invisible security bares, new coper water-pipes, LED lights, 300 liters solar geyser and much more to make sure that this home matches quality with convenience and substance. There is a superb and spacious driveway for ample of visitors parking on your arrival. This house boasts a low maintenance garden in front, automated double garage with ample of storage space, a mostly tiled or laminated living area for easy maintenance, 3 skylights for additional lights in the entrance hall, passage and enclosed patio. From entrance hall to open-plan, spacious dining room, which is onto an enclosed, light-filled...