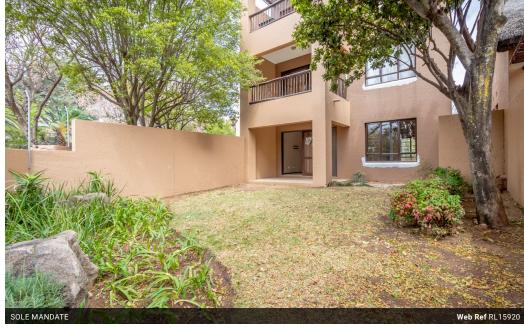

## Cozy 1 Bed Apartment With Huge Garden

The spacious garden is the one wow factor of this lovely cosy unit. The bedroom has laminated floors and the mirrored sliding cupboard doors help to maximise the space in the room. The kitchen is well designed with ample cupboard space and cupboards that go up to the ceiling. The kitchen is in great condition, with granite counter tops, a fairly new stove and there is room for one under counter appliance, The lounge and living area is sizable and leads onto a covered patio surrounded by the garden. The bathroom offers a toilet, basin and a bath with a shower in it.

This lovely unit is located next to one of the smaller estate pools. The estate also has a club house, 3 pools and one baby pool and a tennis court. Pets are subject to body corporate approval, and they have a strict policy allowing only 1 dog under 30 cm tall or 1...