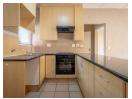

## Cozy 1 Bed Apartment With Huge Garden

The spacious garden is the one wow factor of this lovely cosy unit. The bedroom has laminated floors and the mirrored sliding cupboard doors help to maximise the space in the room. The kitchen is well designed with ample cupboard space and cupboards that go up to the ceiling. The kitchen is in great condition, with granite counter tops, a fairly new stove and there is room for one under counter appliance, The lounge and living area is sizable and leads onto a covered patio surrounded by the garden. The bathroom offers a toilet, basin and a bath with a shower in it.