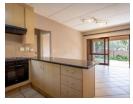

## Cozy 1 Bed Apartment With Huge Garden

The spacious garden is the one wow factor of this lovely cosy unit. The bedroom has laminated floors and the mirrored sliding cupboard doors help to maximise the space in the room. The kitchen is well designed with ample cupboard space and cupboards that go up to the ceiling. The kitchen is in great condition, with granite counter tops, a fairly new stove and there is room for one under counter appliance, The lounge and living area is sizable and leads onto a covered patio surrounded by the garden. The bathroom offers a toilet, basin and a bath with a shower in it.