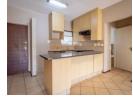

## Cozy 1 Bed Apartment With Huge Garden

The spacious garden is the one wow factor of this lovely cosy unit. The bedroom has laminated floors and the mirrored sliding cupboard doors help to maximise the space in the room. The kitchen is well designed with ample cupboard space and cupboards that go up to the ceiling. The kitchen is in great condition, with granite counter tops, a fairly new stove and there is room for one under counter appliance, The lounge and living area is sizable and leads onto a covered patio surrounded by the garden. The bathroom offers a toilet, basin and a bath with a shower in it.