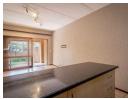

## Cozy 1 Bed Apartment With Huge Garden

The spacious garden is the one wow factor of this lovely cosy unit. The bedroom has laminated floors and the mirrored sliding cupboard doors help to maximise the space in the room. The kitchen is well designed with ample cupboard space and cupboards that go up to the ceiling. The kitchen is in great condition, with granite counter tops, a fairly new stove and there is room for one under counter appliance, The lounge and living area is sizable and leads onto a covered patio surrounded by the garden. The bathroom offers a toilet, basin and a bath with a shower in it.