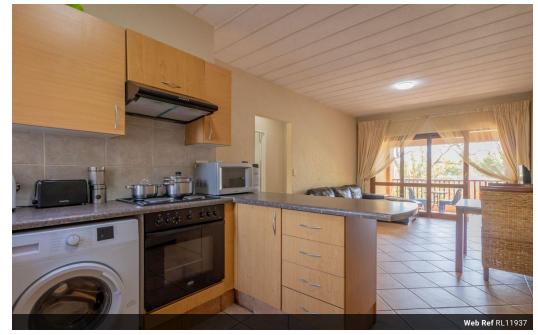

The apartment has an open plan living/dining area that graciously, opens out to a stunning private patio, surrounded by a majestic flowered tree, the ideal spot for evening sundowners and that morning cup of coffee. The kitchen flows unto the living area over a well sized breakfast nook, perfect for those on the go breakfasts. The kitchen is clean and tidy with space for one under counter