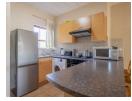

The apartment has an open plan living/dining area that graciously, opens out to a stunning private patio, surrounded by a majestic flowered tree, the ideal spot for evening sundowners and that morning cup of coffee. The kitchen flows unto the living area over a well sized breakfast nook, perfect for those on the go breakfasts. The kitchen is clean and tidy with space for one under counter