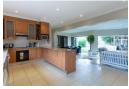

The entrance is private, yet elegant and prestigious leading you into the house with a large office room on the right and and a separate dining room on the left. It further takes you to a wide open plan kitchen and living area leading you right through to the extended patio, divided by a long row of stacking doors. This creates an amazing feature of openness and continuity, with the living area flowing into a lovely garden with a large pool, a built in boma, braai and a long outside bar table with TV, ideal for family fun and entertainment on a large scale.