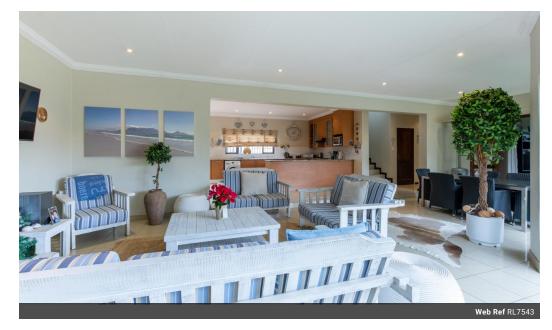

## An Exceptional Home. An Entertainers Paradise. Stunning large Open Spaces.

If you are looking for an exceptional home with lots of room to entertain and to spread out with a lively family, look no further. This home offers it all with large open spaces, a big garden and pool and an immaculate staff room for your live in nanny.

The entrance is private, yet elegant and prestigious leading you into the house with a large office room on the right and and a separate dining room on the left. It further takes you to a wide open plan kitchen and living area leading you right through to the extended patio, divided by a long row of stacking doors. This creates an amazing feature of openness and continuity, with the living area flowing into a lovely garden with a large pool, a built in boma, braai and a long outside bar table with TV, ideal for family fun and entertainment on a large scale.