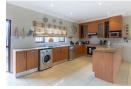

The entrance is private, yet elegant and prestigious leading you into the house with a large office room on the right and and a separate dining room on the left. It further takes you to a wide open plan kitchen and living area leading you right through to the extended patio, divided by a long row of stacking doors. This creates an amazing feature of openness and continuity, with the living area flowing into a lovely garden with a large pool, a built in boma, braai and a long outside bar table with TV, ideal for family fun and entertainment on a large scale.