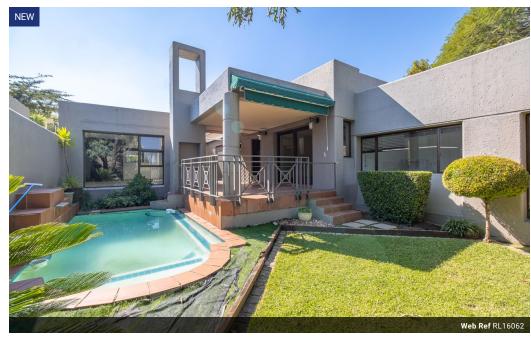

## Three Bedroom House with Large Home Office and Pool

Step into comfort and style with this beautifully maintained three-bedroom home, boasting stunning wood laminate flooring throughout. The spacious master suite offers a peaceful retreat with its full en-suite bathroom featuring both a bath and shower, generous cupboard space, and open access to a tranquil private garden-perfect for quiet mornings or evening unwinding.

Flooded with natural light, the open-plan living and dining area flows seamlessly onto a gorgeous extended patio and atrium. This indoor-outdoor sanctuary overlooks a sparkling blue pool—ideal for...