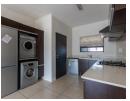

The kitchen offers a gas stove, extractor fan, lovely ceasar stone tops, and a full set of appliances that come included in the price, ie a fridge, washing machine, a dryer and a dishwasher. All fittings and finishes are modern and pristine. Walls have recently been painted and the floors boast a lovely shiny tile that stretches throughout. Prepaid electricity great to keep those bills under control.