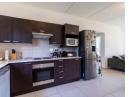

The kitchen is decked in a lovely white caeserstone, offering space for two undercounter appliances, a microwave shelf, and plenty of cupboard space. The kitchen opens unto a dining and living area that in turns opens unto a lovely patio, ideal for morning breakfast out, or an evening sundowner.