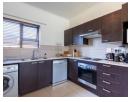

The kitchen is decked in a lovely white caeserstone, offering space for two undercounter appliances, a microwave shelf, and plenty of cupboard space. The kitchen opens unto a dining and living area that in turns opens unto a lovely patio, ideal for morning breakfast out, or an evening sundowner.