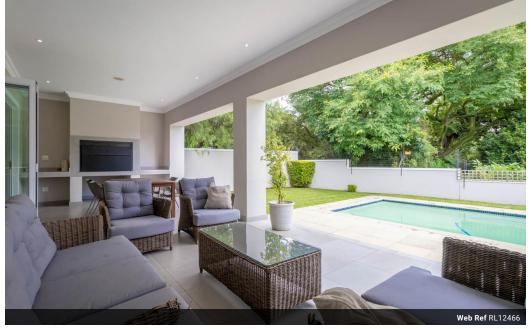

You walk through an elegant entrance and are greeted by an expansive foyer with double volume ceiling, chandelier and a featured cladded wall. The foyer, the lounge on the right, and the dining area on the left all open up to a most magnificent and extensive patio overlooking a sparkling blue pool and a pristine manicured garden. This is South African lifestyle and luxury at its best. The ideal home for entertainment and hosting on a large scale. The living room is warmed by a built in fire place and a modern bar area,...