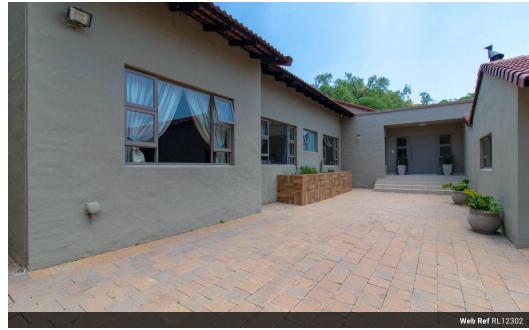

## 5 Bedrooms spacious, comfortable living in boomed off area.

On Show

Please call the agent for the property address. On Show by Appointment only from 15:00 to 16:00.

Situated within a small quiet boomed off area. From the double gated driveway onto the front courtyard with 4 garages and abundance of visitors parking. Via wide pivot door, through the entrance hall with skylight onto open plan 4 receptions areas: formal lounge with a double volume ceiling and exposed beams, second lounge adjacent to the kitchen and a dining room plus up the staircase to the study/ hobby room. The kitchen with an access to covered patio is well appointed with granite tops and plenty of cupboards space, a separate scullery with 3 wet appliances, pantry cupboard, gas hob and two ovens. Massive family room / play room enclosed by sliding doors, opens to the braai area and Lapa with built in bar. This...