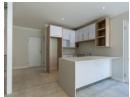

Open plan reception area downstairs with gas fire place, porcelain tiles floors. Well-appointed elegant kitchen with Siemens & Smeg appliances, island, separate scullery area and direct access to the garage.