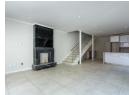

Open plan reception area downstairs with gas fire place, porcelain tiles floors. Well-appointed elegant kitchen with Siemens & Smeg appliances, island, separate scullery area and direct access to the garage.