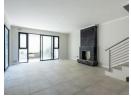

Open plan reception area downstairs with gas fire place, porcelain tiles floors. Well-appointed elegant kitchen with Siemens & Smeg appliances, island, separate scullery area and direct access to the garage.