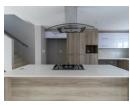

This stunning home is a perfect fit for a young couple or family. The upper level holds 3 bedrooms,1 main en-suite, a family bathroom that includes a bath, shower and double basin. The lower level consists of an open plan kitchen, lounge and small dining area. The fresh white and soft grey finishes complete the modern look. Glass stacker doors lead out onto a north facing patio with a built -in braai, and a wraparound garden.