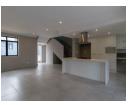

This stunning home is a perfect fit for a young couple or family. The upper level holds 3 bedrooms,1 main en-suite, a family bathroom that includes a bath, shower and double basin. The lower level consists of an open plan kitchen, lounge and small dining area. The fresh white and soft grey finishes complete the modern look. Glass stacker doors lead out onto a north facing patio with a built -in braai, and a wraparound garden.