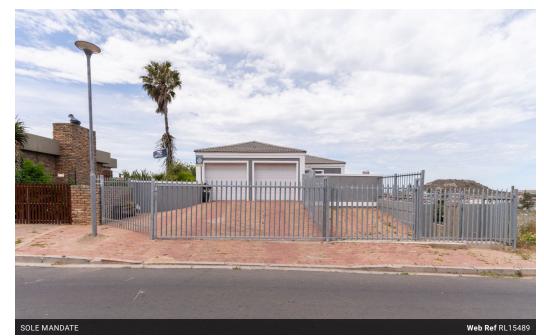

## Three-Storey Home with 180° Panoramic Views of Saldanha Bay

Sole Mandate

Nestled against the hillside of Saldanha, this exceptional three-storey home offers one of the best views in town, boasting a breathtaking 180-degree panoramic vista of Saldanha Bay. With its secure features and versatile design, this property is perfect for both family living and generating rental income.

## Features

| Pets Allowed | Yes |                     |       |            |       |
|--------------|-----|---------------------|-------|------------|-------|
| Interior     |     | Exterior            |       | Sizes      |       |
| Bedrooms     | 5   | Garages             | 2     | Floor Size | 350m² |
| Bathrooms    | 4   | Carports / Parkings | 2     | Land Size  | 496m² |
| Kitchens     | 2   | Security            | No    |            |       |
| Recep. Rooms | 4   | Pool                | No    |            |       |
| Furnished    | No  | Views               | False |            |       |