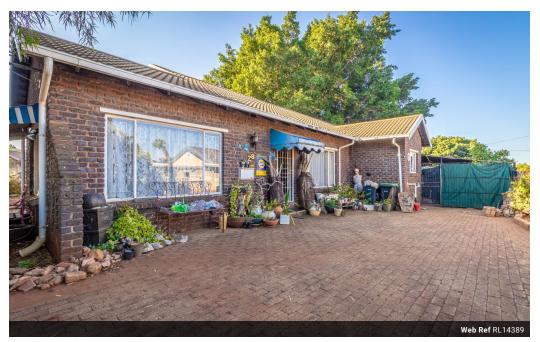

## Unveil the Beauty of Home Ownership!

4

2

1

2

No

This facebrick house, nestled in the serene and picturesque Geelhout Ext4 neighbourhood, presents an incredible opportunity for transformation. With 4 bedrooms, 2 bathrooms, one being an ensuite, this property is ripe for renovations. While it may lack charm in its current state, the spacious interior eagerly awaits your creative vision. The kitchen offers ample space, and the living room and dining area provide a cosy setting for future residents.

With a yard boasting plenty of space, ambitious renovations promise to breathe new life into this potential-filled gem. Conveniently located within an easy drive to Rustenburg Mall, this opportunity is not to be missed!