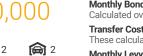

# R1,670,000

 Monthly Bond Repayment R17,237.55

 Calculated over 20 years at 11% with no deposit.

 Transfer Costs R53,239.00
 Bond Costs R30,875.00

 These calculations are only a guide. Please ask your conveyancer for exact calculations.