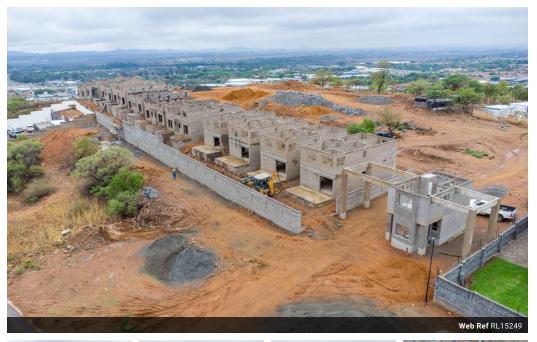

### New Development In Cashan-Designed With Distinction

Welcome to the newest upmarket residential development in Cashan, where stunning views of Rustenburg await you from the comfort of your balcony. This exclusive complex offers 40 sectional title homes, comprising 20 free-standing and 20 semidetached properties, each carefully designed to provide the ultimate living experience.

Chosen from three elegant double-storey home types, each features comfort, functionality, and style.

Type A - R1 820 000.00 is 189 square metres, free-standing unit Type B - R2 170 000.00 is 228 square metres, free-standing unit Type C - R1 670 000.00 is 167 square metres, semi-detached unit