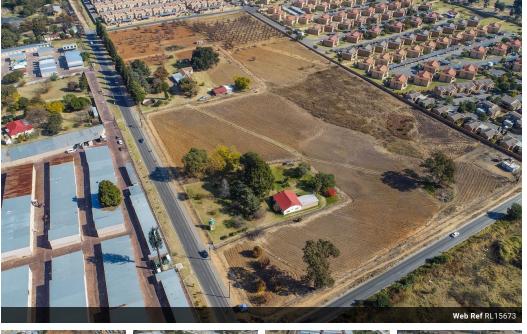

# Residential development land for sale with a view of magnificent sunsets. Great potential for a sect

This prime development land is perfectly positioned for a fast-tracked residential project. The stand is already flattened and fully fenced, eliminating the need for extensive earthworks. With zoning allowances for 40 units per hectare, it is ideally suited for sectional title developments. The existing houses on the property can be repurposed as site offices during construction, adding further convenience.

One of the key advantages of this property is that the zoning application process has already begun but was not completed. This means the groundwork has been done, including geotechnical reports and other essential studies, putting any developer in a much stronger position than if they were starting from scratch. The remaining steps in the zoning process will need to be completed by the buyer, but with a significant portion...