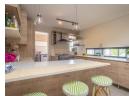

## State-of-the-Art and Neat as a Pin

Exclusive Sole Mandate

This free-standing, double-storey unit in Rocalla is definitely for the connoisseur amongst us. Attention to detail makes this immaculate place just something else. From the specialised cage for the gas bottles, through to the Cemcrete walls, specially designed braai room, with sparkling pool and boma (with seating) area, everything was done with love and care.

## **Features**

| Pets Allowed | Yes |                     |       |            |                   |
|--------------|-----|---------------------|-------|------------|-------------------|
| Interior     |     | Exterior            |       | Sizes      |                   |
| Bedrooms     | 3   | Garages             | 2     | Floor Size | 200m²             |
| Bathrooms    | 2.5 | Carports / Parkings | 1     | Land Size  | 300m <sup>2</sup> |
| Kitchens     | 1   | Security            | Yes   |            |                   |
| Recep. Rooms | 2   | Pool                | Yes   |            |                   |
| Furnished    | No  | Views               | False |            |                   |
|              |     |                     |       |            |                   |