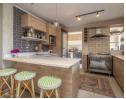

## State-of-the-Art and Neat as a Pin

Exclusive Sole Mandate

This free-standing, double-storey unit in Rocalla is definitely for the connoisseur amongst us. Attention to detail makes this immaculate place just something else. From the specialised cage for the gas bottles, through to the Cemcrete walls, specially designed braai room, with sparkling pool and boma (with seating) area, everything was done with love and care.

## **Features**

| Pets Allowed | Yes |                     |       |            |                   |
|--------------|-----|---------------------|-------|------------|-------------------|
| Interior     |     | Exterior            |       | Sizes      |                   |
| Bedrooms     | 3   | Garages             | 2     | Floor Size | 200m²             |
| Bathrooms    | 2.5 | Carports / Parkings | 1     | Land Size  | 300m <sup>2</sup> |
| Kitchens     | 1   | Security            | Yes   |            |                   |
| Recep. Rooms | 2   | Pool                | Yes   |            |                   |
| Furnished    | No  | Views               | False |            |                   |
|              |     |                     |       |            |                   |